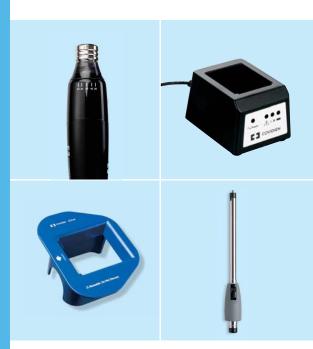

# **Covidien iDrive™ Ultra Powered Stapling System Components**

| Description                              | Reorder Code |               |
|------------------------------------------|--------------|---------------|
| iDrive™ Ultra Powered Handle             | IDRVULTRA1   | 1             |
| Endo GIA™ Adapter                        | EGIAADAPT    | -             |
| iDrive™ Battery Insertion Guide          | IDRVBIG      |               |
| iDrive™ Battery Pack                     | INTB100      |               |
| iDrive™ Battery Charger and Power Supply | INTBIC1      |               |
| iDrive™ Sterilization Tray <sup>†</sup>  | IDRVTRAY     |               |
| iDrive™ Ultra Manual Adapter Tool†       | IDRVRET      | flower county |