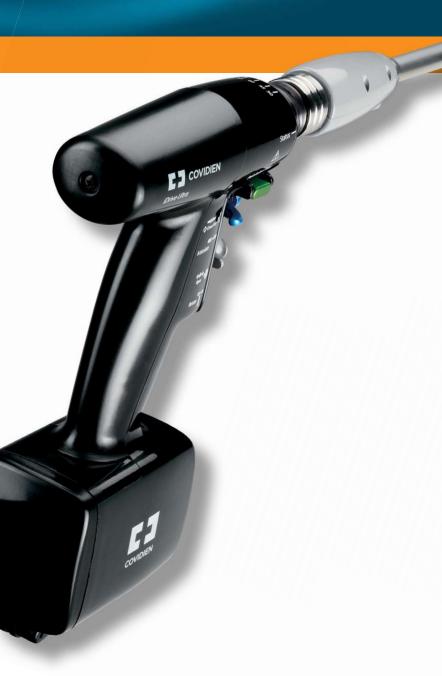

### Introducing the Covidien iDrive™ Ultra Powered Stapling System

Intelligent, push-button control facilitates true one-handed operation

## The only fully-powered reusable endostapler is here.

Compatible with Covidien's market-leading portfolio of Endo GIA™ reloads with Tri-Staple™ technology, the new iDrive™ Ultra powered handle offers one-handed, push-button operation that eliminates manual firing force and improves maneuverability. And that means greater precision, consistency, and control for every procedure.¹

#### **Precision**

- ▶ Powered handle with intelligent, push-button control facilitates true one-handed operation
- ▶ Ergonomic, fingertip control offers unlimited points of articulation between the 45-degree left and right limit
- Unprecedented stability during operation reduces unwanted motion common to manual devices<sup>1</sup>