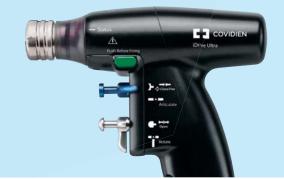

### **Consistency**

- ▶ Microprocessor-controlled firing speed reduces variability of using a manual stapler
- ▶ Self-monitors performance and readiness with up to 1,000 calculations per second, so you can keep focused on the surgery instead of your device
- Intuitive feedback through integrated LED display provides a constant indicator of device readiness

#### **Control**

- ► Single, universal handle with an Endo GIA<sup>™</sup> adapter enables compatibility with all of Covidien's endostapling technology, including
  - Endo GIA<sup>™</sup> reloads with Tri-Staple<sup>™</sup> technology, with the extra-thick Black reload…the only reload indicated for tissue thickness up to 3 mm
  - Proprietary Curved Tip reloads with Tri-Staple™ technology, for enhanced visualization and improved tissue manipulation